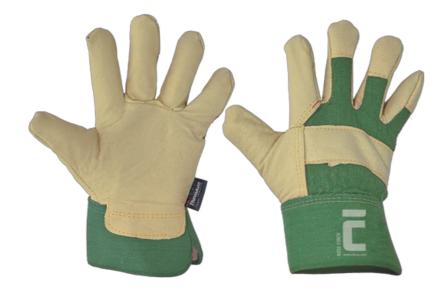

## **DESCRIPTION**

Gloves with pigskin palm, cotton fabric back and cuff and 3M Thinsulate insulation. Sizes: Women 9 (red), Men 11 (green)

## **ROSE FINCH gloves winter** combined

**MATERIAL** 

Gloves palm: pig grain leather Gloves material: cotton, woven Cuff material: cotton, woven

**FEATURES** 

Cuff type: gauntlet

**TECHNOLOGY** 

**3M THINSULATE** 